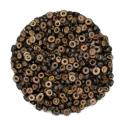

n from olive to olive, light tan pit cavity.
- Flavor is mild, mellow, ripe olive flavor.



| ltem # | Brand Name        | Item Description               | Tier        | Pack | Size |
|--------|-------------------|--------------------------------|-------------|------|------|
| 140125 | Bountiful Harvest | OLIVES, BLK SLC RIPE FANCY DOM | Originals   | 6    | #10  |
| 140126 | Bountiful Harvest | OLIVES, BLK JUMBO PITTED       | Originals   | 6    | #10  |
| 140127 | Bountiful Harvest | OLIVES, BLK MED PITTED         | Originals   | 6    | #10  |
| 140129 | Bountiful Harvest | OLIVES, BLK SLICED RIPE IMP    | Originals   | 6    | #10  |
| 140133 | Bountiful Harvest | OLIVES, BLK RIPE MED PITTED    | Foundations | 6    | #10  |

### SLICED AND WHOLE OLIVES

### **APPLICATION INSPIRATION**