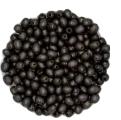

from olive to olive, light tan pit cavity.
- Flavor is mild, mellow, ripe olive flavor.



| ltem # | Brand Name        | Item Description               | Tier        | Pack | Size |
|--------|-------------------|--------------------------------|-------------|------|------|
| 140125 | Bountiful Harvest | OLIVES, BLK SLC RIPE FANCY DOM | Originals   | 6    | #10  |
| 140126 | Bountiful Harvest | OLIVES, BLK JUMBO PITTED       | Originals   | 6    | #10  |
| 140127 | Bountiful Harvest | OLIVES, BLK MED PITTED         | Originals   | 6    | #10  |
| 140129 | Bountiful Harvest | OLIVES, BLK SLICED RIPE IMP    | Originals   | 6    | #10  |
| 140133 | Bountiful Harvest | OLIVES, BLK RIPE MED PITTED    | Foundations | 6    | #10  |

### SLICED AND WHOLE OLIVES

### **APPLICATION INSPIRATION**